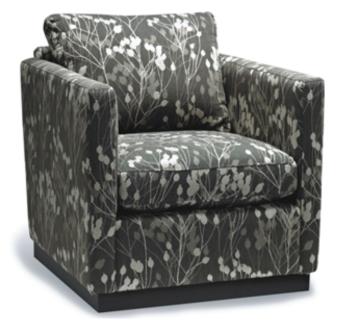

## Hollis Chair

| Available with feather in seats & backs                                                        |                                                                            |       |                       |               |                       |
|------------------------------------------------------------------------------------------------|----------------------------------------------------------------------------|-------|-----------------------|---------------|-----------------------|
| GENERAL INFORMATION:<br>*dye-lot of the actual fabric and the swatch<br>may not be exact match | SPECIFICATIONS: LEG: Walnut Standar   Back: Foam Loose LEG: Walnut Standar |       |                       |               | Valnut Standard       |
|                                                                                                | Seat Cushions: Foam Loose                                                  | Item  | <b>Overall Height</b> | Overall Depth | <b>Overall Length</b> |
| *overall dimensions may vary +/- 1"<br>*see fabric swatch for exact colour                     |                                                                            | Chair | 34"                   | 33"           | 30"                   |